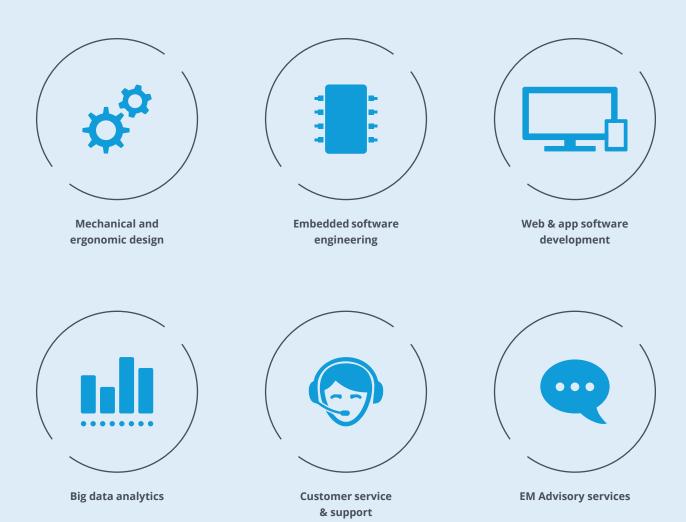

## LOCATION TRACKING

The GEOSATIS electronic bracelet is the most secure, reliable and convenient **GPS/RF one-piece** ankle bracelet on the market - combining a unique, robust and easy to use **toroidal shape** design with state-of-the-art secure and precise geolocalization technologies.

## HOME CURFEW

The GEOSATIS base station offers the functionality to locate the offender **indoors** using a **radio frequency** link to connect to the electronic ankle bracelet. Additionally, its real-time video and authentication capabilities provide officers with more options to check the offender's status. Thanks to its small size and innovative design, the base station will easily fit in the offender home's. The base station is **splash-proof, robust and secure**. The installation is quick and easy. Once the base station is installed it can't be moved thanks to its embedded motion detection sensors that will immediately trigger an alarm at the monitoring center.

## VICTIM PROTECTION

The GEOSATIS victim protection device has been designed in the context of **domestic violence** with the objective to reassure the person under protection through a simple and inconspicuous tool that enables to quickly contact the police whenever it is needed. The device also allows the protected person to move freely surrounded by a **mobile safety zone** and works in conjunction with the GEOSATIS bracelet worn by the offender.

## MANAGEMENT AND SURVEILLANCE

The GEOSATIS **monitoring software** is a web-based application that allows the management and supervision of offenders during the entire rehabilitation process. It also comes in a **mobile application** version enabling supervisors to continue to perform their job on the go.

- > Inclusion / exclusion zones
- > Curfew constraints
- > Alarm management and reporting

This single software solution lets the supervisor configure and oversee multiple offenders using any devices from the GEOSATIS product's portfolio (the electronic ankle bracelet, base station, beacon and victim protection device).

To go further and beyond alarms that are simply reactive, GEOSATIS is also developing more **predictive** services leveraging the immense potential of **artificial intelligence** and **big data analytics**.