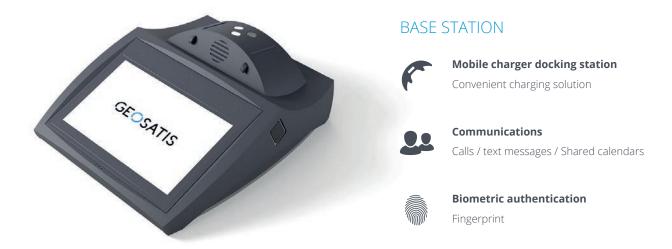

## HOME CURFEW

The GEOSATIS base station offers the functionality to locate the offender **indoors** using a **radio frequency** link to connect to the electronic ankle bracelet. Additionally, its real-time video and authentication capabilities provide officers with more options to check the offender's status. Thanks to its small size and innovative design, the base station will easily fit in the offender home's. The base station is **splash-proof, robust and secure**. The installation is quick and easy. Once the base station is installed it can't be moved thanks to its embedded motion detection sensors that will immediately trigger an alarm at the monitoring center.