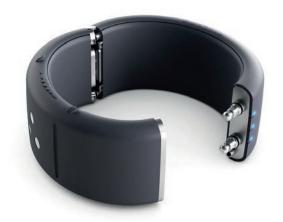

## LOCATION TRACKING

The GEOSATIS electronic bracelet is the most secure, reliable and convenient **GPS/RF one-piece** ankle bracelet on the market - combining a unique, robust and easy to use **toroidal shape** design with state-of-the-art secure and precise geolocalization technologies.

## HYBRID ANKLE BRACELET

**Multiple GNSS support** GPS, Galiléo, Glonass, BeiDou

Opening / Closing

Lightweight

Less than 185 grams

GEOSATIS has improved the functionalities of its bracelet with a higher level of **encryption** and the inclusion of a **dual SIM-card** slot to maximize mobile networks connectivity.

Thanks to a sophisticated **multi-sensor tampering detection**, any attempts to open or damage the bracelet are detected and reported immediately to the monitoring center, while its superior engineering decreases false tamper nuisance.