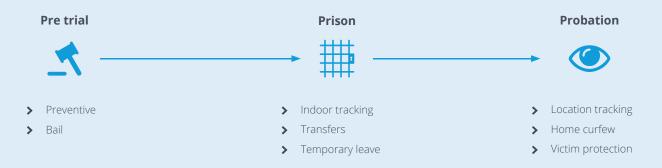

# **FULL-RANGE OFFERING**

# Serving all use cases for the criminal justice system

## LOCATION TRACKING

The GEOSATIS electronic bracelet is the most secure, reliable and convenient **GPS/RF one-piece** ankle bracelet on the market - combining a unique, robust and easy to use **toroidal shape** design with state-of-the-art secure and precise geolocalization technologies.

## HOME CURFEW

The GEOSATIS base station offers the functionality to locate the offender **indoors** using a **radio frequency** link to connect to the electronic ankle bracelet. Additionally, its real-time video and authentication capabilities provide officers with more options to check the offender's status. Thanks to its small size and innovative design, the base station will easily fit in the offender home's. The base station is **splash-proof, robust and secure**. The installation is quick and easy. Once the base station is installed it can't be moved thanks to its embedded motion detection sensors that will immediately trigger an alarm at the monitoring center.

## VICTIM PROTECTION

The GEOSATIS victim protection device has been designed in the context of **domestic violence** with the objective to reassure the person under protection through a simple and inconspicuous tool that enables to quickly contact the police whenever it is needed. The device also allows the protected person to move freely surrounded by a **mobile safety zone** and works in conjunction with the GEOSATIS bracelet worn by the offender.