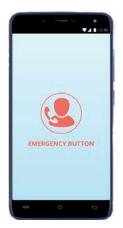

## VICTIM PROTECTION

The GEOSATIS victim protection device has been designed in the context of **domestic violence** with the objective to reassure the person under protection through a simple and inconspicuous tool that enables to quickly contact the police whenever it is needed. The device also allows the protected person to move freely surrounded by a **mobile safety zone** and works in conjunction with the GEOSATIS bracelet worn by the offender.

### **Emergency button**

Triggers an alarm in case of insecurity