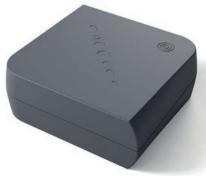

## HOME CURFEW

The GEOSATIS base station offers the functionality to locate the offender **indoors** using a **radio frequency** link to connect to the electronic ankle bracelet. Additionally, its real-time video and authentication capabilities provide officers with more options to check the offender's status. Thanks to its small size and innovative design, the base station will easily fit in the offender home's. The base station is **splash-proof, robust and secure**. The installation is quick and easy. Once the base station is installed it can't be moved thanks to its embedded motion detection sensors that will immediately trigger an alarm at the monitoring center.

# **BEACON**

GEOSATIS has also developed a **simplified** version of the base station – the beacon – which focuses on the core functionality of indoor location.

Indoor location

**Motion detection sensors** 