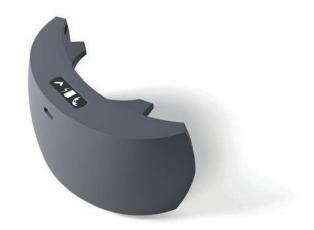

## LOCATION TRACKING

The GEOSATIS electronic bracelet is the most secure, reliable and convenient **GPS/RF one-piece** ankle bracelet on the market - combining a unique, robust and easy to use **toroidal shape** design with state-of-the-art secure and precise geolocalization technologies.

## HYBRID ANKLE BRACELET

**Multiple GNSS support** GPS, Galiléo, Glonass, BeiDou

Opening / Closing

Lightweight

Less than 185 grams

GEOSATIS has improved the functionalities of its bracelet with a higher level of **encryption** and the inclusion of a **dual SIM-card** slot to maximize mobile networks connectivity.

Thanks to a sophisticated **multi-sensor tampering detection**, any attempts to open or damage the bracelet are detected and reported immediately to the monitoring center, while its superior engineering decreases false tamper nuisance.