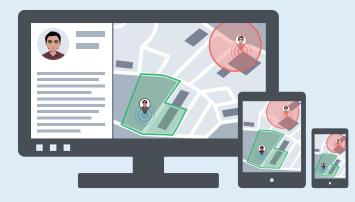

## MANAGEMENT AND SURVEILLANCE

The GEOSATIS **monitoring software** is a web-based application that allows the management and supervision of offenders during the entire rehabilitation process. It also comes in a **mobile application** version enabling supervisors to continue to perform their job on the go.

- > Inclusion / exclusion zones
- > Curfew constraints
- > Alarm management and reporting

This single software solution lets the supervisor configure and oversee multiple offenders using any devices from the GEOSATIS product's portfolio (the electronic ankle bracelet, base station, beacon and victim protection device).